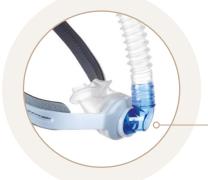

- The angle between the two adjustments provides stability on the head and prevents the upper strap from slipping behind the head
- Two-level adjustment (top and bottom of the head) for a customized fit