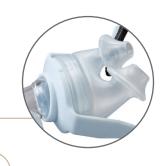

- 360° mobile ball joint system
- 4 possible attachments (on top of the head, on the sides, or freely downward)

- Wide-edge end caps for an optimal seal
- Easy cushion assembly thanks to the mistake-proofing
- Adapted to everyone's morphology (three sizes available)