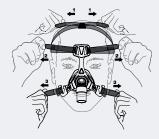

Adjust the settings of the headgear from top to down (1, 2 then 3).

Tips: Ensure not to tight too much the headgear.