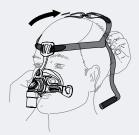

# Fitting guide

Using the mistakeproofing, assemble the frame with the cushion.

Position the mask on the nose while pulling the headgear over the head.

Attach the lower straps of the headgear into the hooks.

Adjust the settings of the headgear from top to down (1, 2 then 3).

Tips: Ensure not to tight too much the headgear.