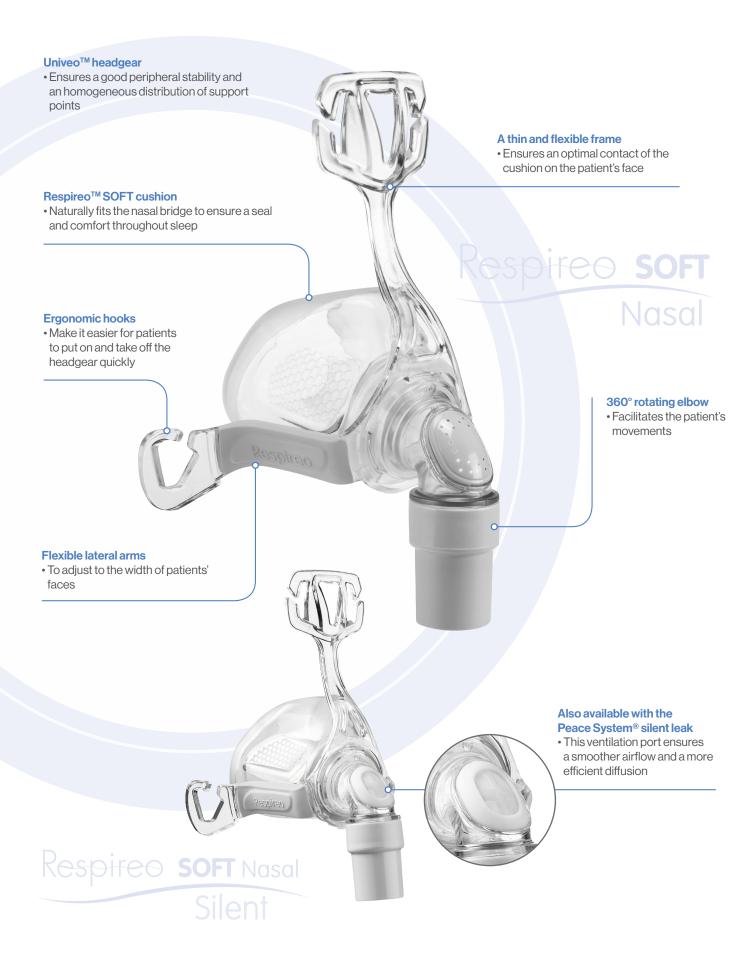

# Its main strengths

### Comfortable

 Cushion with SOFT technology fitting the contours of the nose to reduce pressure on the nasal bridge, which is a highly sensitive area

- Easy to install, adjust and clean
- Conservation of the headgear settings predefined by the healthcare provider thanks to the hooks

 Provides a peaceful sleep for the patient and his/her partner thanks to the optimal diffusion of the expiratory flow

> Silent diffusion