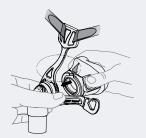

# Fitting guide

Using the mistakeproofing, assemble the frame with the cushion.

Position the mask on the nose while pulling the headgear over the head.

Attach the lower straps of the headgear into the hooks.

Adjust the settings of the headgear from top to down (1, 2 then 3).

Tips: Ensure not to tight too much the headgear.