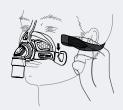

# Fitting guide

Using the mistakeproofing, assemble the frame with the cushion.

Position the mask on the nose while pulling the headgear over the head.

Attach the lower straps of the headgear into the hooks.